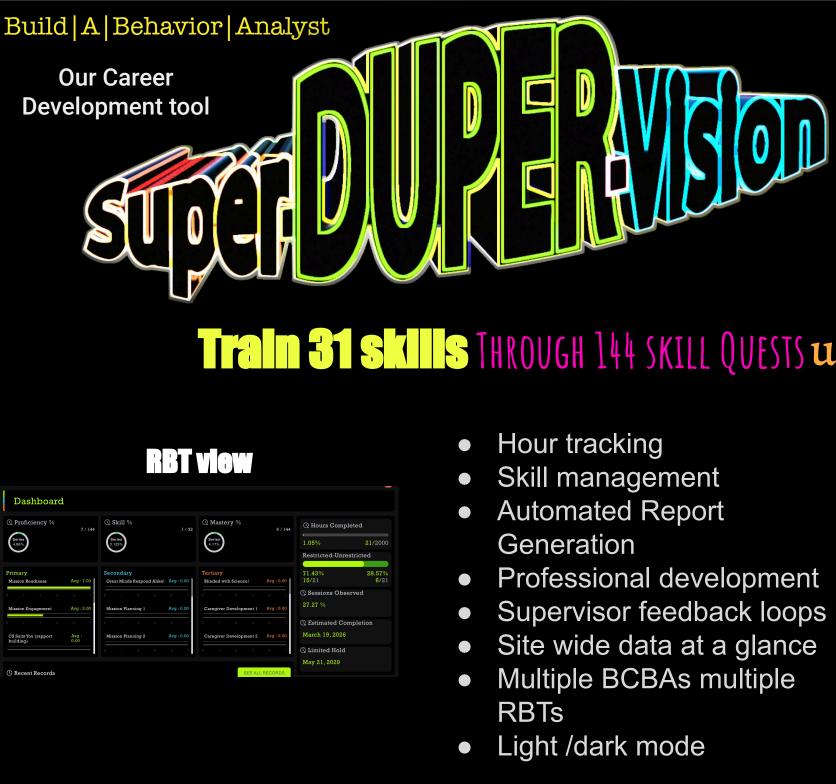

sts. QUEST

| Train 31 ski                                                                                                                                                                                                              | S THROUGH 144 SKILL QUESTS usin                                                                                                                                                         |                                                                  |
|---------------------------------------------------------------------------------------------------------------------------------------------------------------------------------------------------------------------------|-----------------------------------------------------------------------------------------------------------------------------------------------------------------------------------------|------------------------------------------------------------------|
| 1/32 © Mastery % © Hours Completed 1.05% 21/2000 Restricted-Unrestricted                                                                                                                                                  | <ul> <li>Hour tracking</li> <li>Skill management</li> <li>Automated Report<br/>Generation</li> </ul>                                                                                    | iggested activities - not                                        |
| Tertiary Blinded with Science! Avg 0.00 Avg 0.00  Caregiver Development 1 Avg 0.00  Caregiver Development 2 Avg 0.00  Caregiver Development 2 Avg 0.00  Estimated Completion March 19, 2026  Q. Limited Hold May 21, 2029 | <ul> <li>Professional development</li> <li>Supervisor feedback loops</li> <li>Site wide data at a glance</li> <li>Multiple BCBAs multiple<br/>RBTs</li> <li>Light /dark mode</li> </ul> | Gamified Skill Tree: E is rated on a 1-7 sca "not observed - mas |